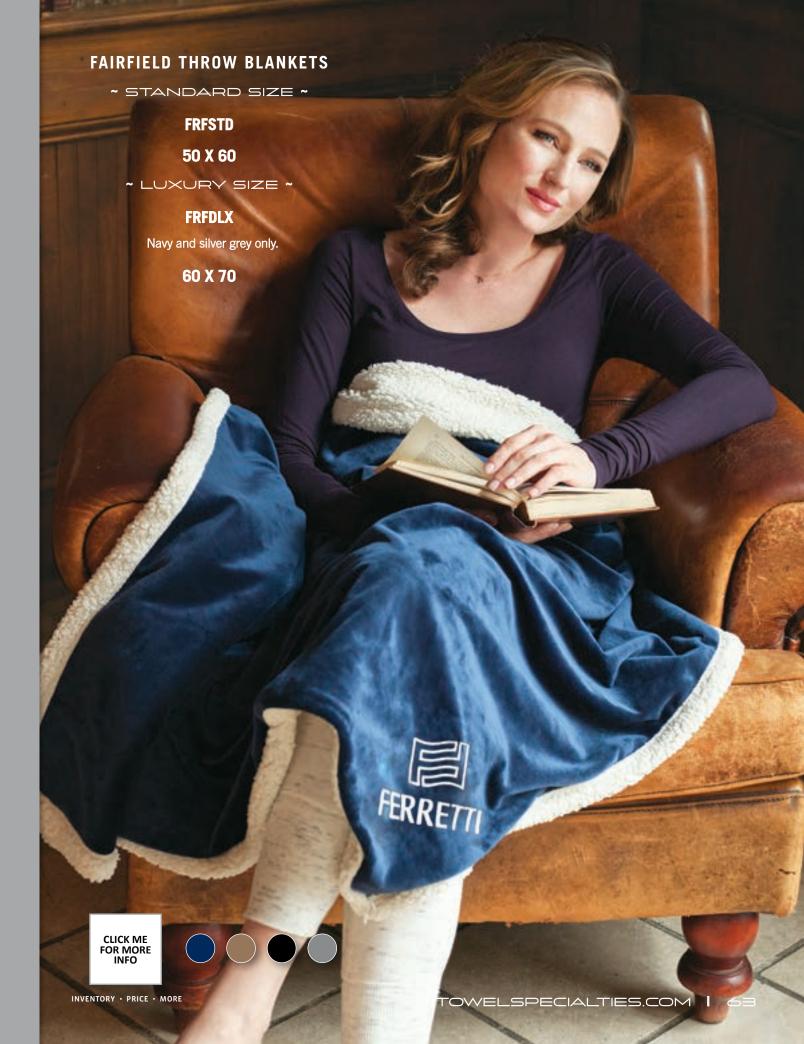

Elegant design makes the Nottingham a standout. A simple chevron motif, knotted fringes, and your logo on the patch clearly make it best in class. Recipients will snuggle up to its cozy embrace at home, by the firepit, or spring sporting events and picnics.



# WEXFORD CLASSIC BLANKET WEXBKT learty cable knit material with a laser patch 50 X 60 NEW! INDULGE YOURSELF IN A SOFT, **WARM HUG** CLICK ME FOR MORE INFO INVENTORY · PRICE · MORE TOWELSPECIALTIES.COM | 59



### STONEHOUSE SWEATSHIRT ➤ **BLANKETS**

~ STANDARD SIZE ~

SHSSTD

50 X 60

~ LUXURY SIZE ~

**SHSDLX** 

Grey only.

60 X 84





CLICK ME FOR MORE INFO

INVENTORY • PRICE • MORE





#### **≺ KINGSTON BLANKETS**

~ STANDARD SIZE ~

50 BY 60

**KINBKT** 

~ LUXURY SIZE ~

60 BY 70

**KINBXL** 



INVENTORY · PRICE · MORE







## **HERRINGTON SCARF** ➤ 12 BY 70 **HERSCF**

CLICK ME FOR MORE INFO

INVENTORY · PRICE · MORE





**▼** BRADSHAW SCARF 12 BY 70

**BRDSCF** 







INVENTORY · PRICE · MORE

## BUNGALOW SPA ROBE BGLWSR

For those with discerning taste, this unisex waffle weave robe blends sophistication with comfort.

LOGO EMBROIDERED ON CHEST OR PRINTED ON SLEEVE.

> CLICK ME FOR MORE INFO

INVENTORY · PRICE · MORE