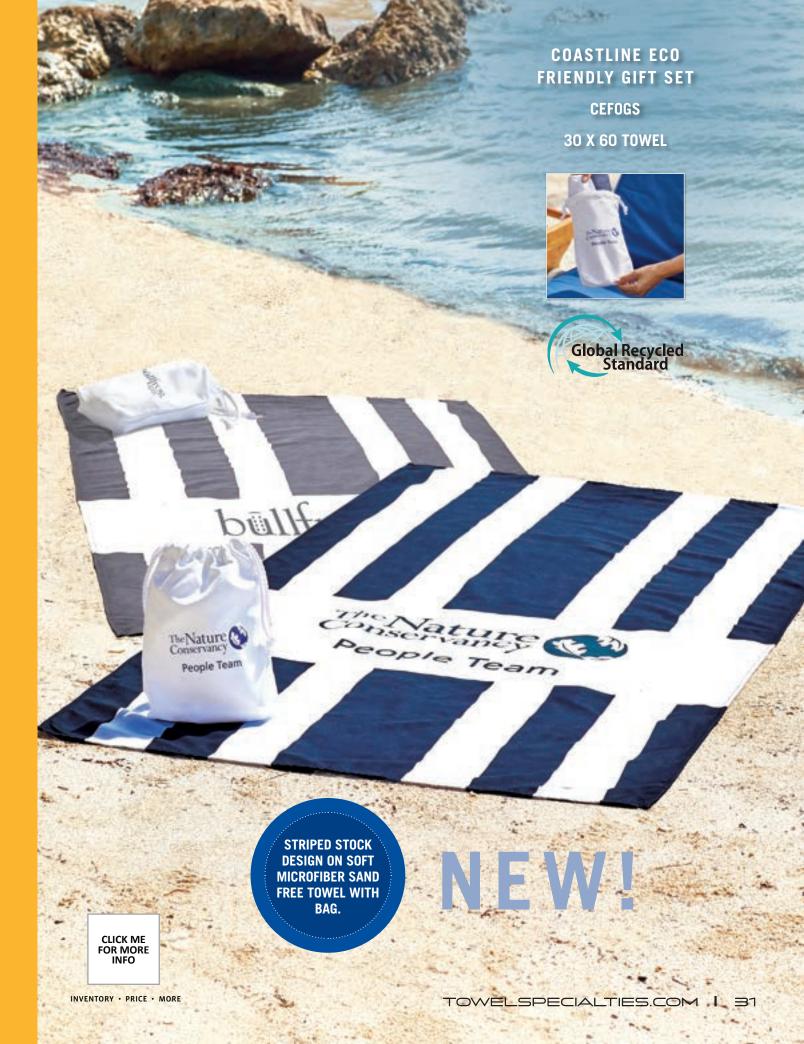

ripes frame your full-size logo while the knotted hand-tied tassels add extra flair. Quick-drying, sand-free, and stylish, it combines both form and function. Available in turquoise, grey or navy.





Fashion takes a front seat, right next to your large logo, on this Turkish peshtemal towel. Great as a towel or wrap, the Hamilton Vintage features accent stripes and knotted twisted tassels on both edges. Best of all, it's quick drying, absorbent, and sand-free.





## ILIANA BEACH TOWEL

**ILPBT** 



































Whether it's a beach, golf, sport or fitness towel, speed to market and affordability are both key in today's world. For a last-minute project or a specific budget target, the Xpress Towel line by Towel Specialties is the most reliable in the industry.















## NEW **EMERALD TOTE BAG** EMXBAG1 With or without the towel on page 34, this sublimated bag is a winner! 18 X 18 **30 DAY IMPORT PROGRAM** WITH FREE FREIGHT. (300 PC. MIN.) **OUTSTANDING PRICES!** CLICK ME FOR MORE INFO INVENTORY · PRICE · MORE TOWELSPECIALTIES.COM |





The Shipley Reusable Tote is a great accessory that enhances the towel-giving experience. But, here's a little secret: it's also a handy bag in its own right. Its large size and sturdy construction means this functional tote will find its way to the beach, pool, boats, stores...well, anywhere!



CLICK ME FOR MORE INFO

INVENTORY · PRICE · MORE

TITAN BEACH BAG ➤ WBB





SKIPPER BAG A
SKPBAG

✓ LAND AND SEA BAG LSBAG

# SUNBURST PICNIC BLANKET SUNBKT Water-resistant with reverse black side that hides dirt. Take