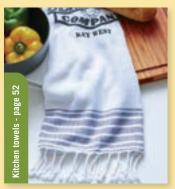

# < SONOMA KITCHEN TEA TOWEL HOTKIT

20 X 26

Elegant design makes the Nottingham a standout. A simple chevron motif, knotted fringes, and your logo on the patch clearly make it best in class. Recipients will snuggle up to its cozy embrace at home, by the firepit, or spring sporting events and picnics.