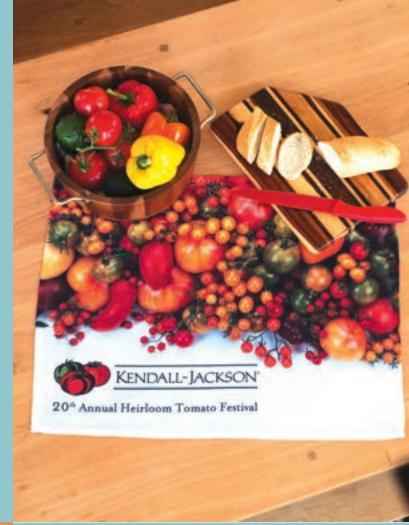

# NAPA VELOUR KITCHEN TOWEL > **HOTDRY** 16 X 24

CLICK ME FOR MORE INFO

# < SONOMA KITCHEN TEA TOWEL HOTKIT

20 X 26

Elegant design makes the Nottingham a standout. A simple chevron motif, knotted fringes, and your logo on the patch clearly make it best in class. Recipients will snuggle up to its cozy embrace at home, by the firepit, or spring sporting events and picnics.