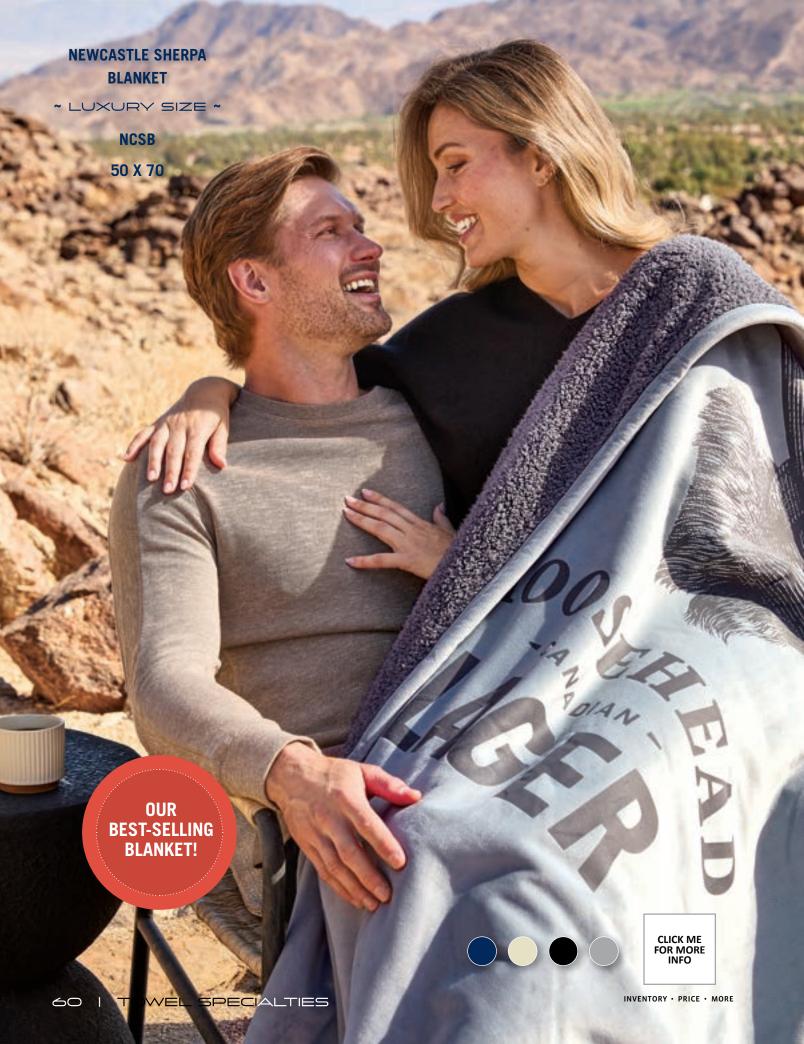

### STONEHOUSE SWEATSHIRT ➤ **BLANKETS**

~ STANDARD SIZE ~

SHSSTD

50 X 60

~ LUXURY SIZE ~

**SHSDLX** 

Grey only.

60 X 84