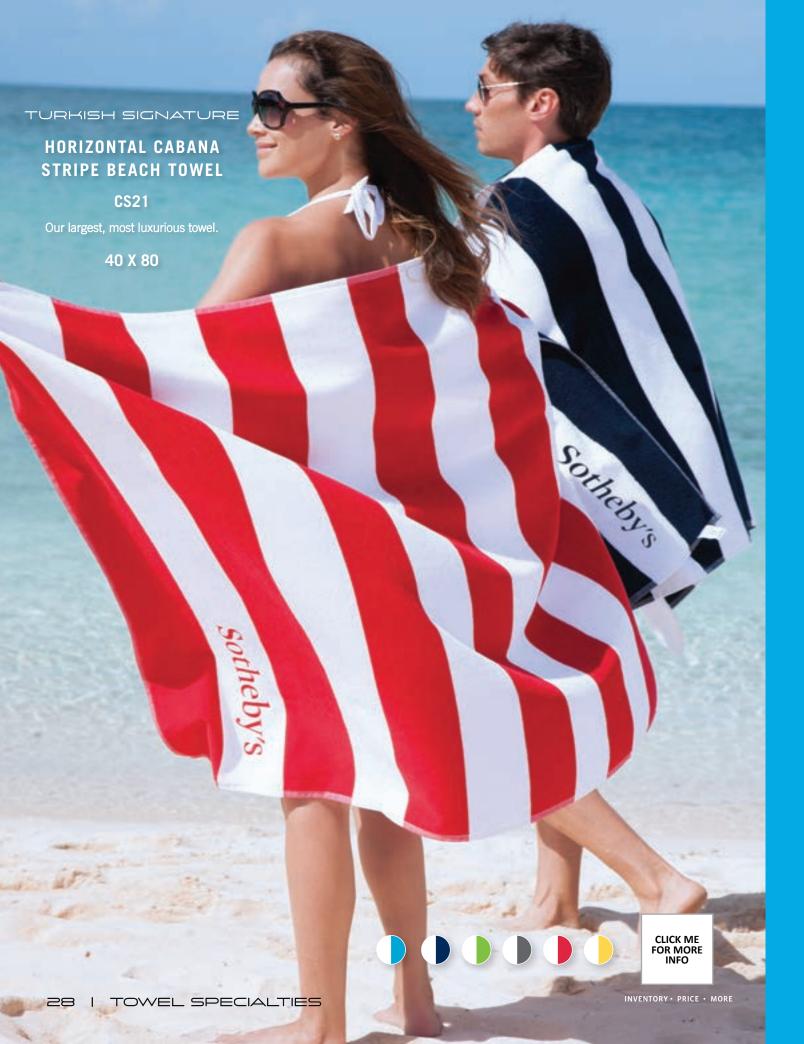

ned stripes frame your full-size logo while the knotted hand-tied tassels add extra flair. Quick-drying, sand-free, and stylish, it combines both form and function. Available in turquoise, grey or navy.





Fashion takes a front seat, right next to your large logo, on this Turkish peshtemal towel. Great as a towel or wrap, the Hamilton Vintage features accent stripes and knotted twisted tassels on both edges. Best of all, it's quick drying, absorbent, and sand-free.





## ILIANA BEACH TOWEL

**ILPBT** 



































Whether it's a beach, golf, sport or fitness towel, speed to market and affordability are both key in today's world. For a last-minute project or a specific budget target, the Xpress Towel line by Towel Specialties is the most reliable in the industry.















## NEW **EMERALD TOTE BAG** EMXBAG1 With or without the towel on page 34, this sublimated bag is a winner! 18 X 18 **30 DAY IMPORT PROGRAM** WITH FREE FREIGHT. (300 PC. MIN.) **OUTSTANDING PRICES!** CLICK ME FOR MORE INFO INVENTORY · PRICE · MORE TOWELSPECIALTIES.COM |





The Shipley Reusable Tote is a great accessory that enhances the towel-giving experience. But, here's a little secret: it's also a handy bag in its own right. Its large size and sturdy construction means this functional tote will find its way to the beach, pool, boats, stores...well, anywhere!



CLICK ME FOR MORE INFO

INVENTORY · PRICE · MORE

TITAN BEACH BAG ➤ WBB





SKIPPER BAG A
SKPBAG

✓ LAND AND SEA BAG LSBAG

# SUNBURST PICNIC BLANKET SUNBKT Water-resistant with reverse black side that hides dirt