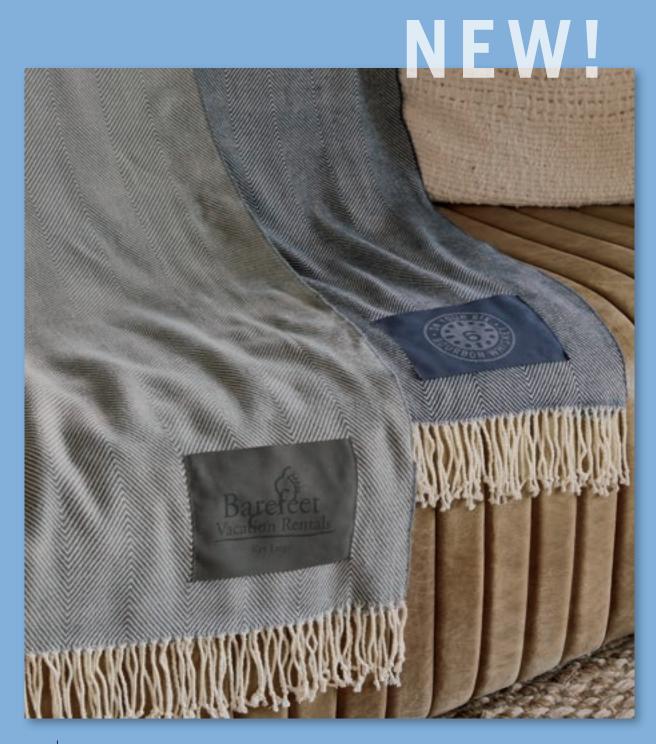

# < SONOMA KITCHEN TEA TOWEL HOTKIT

20 X 26

Elegant design makes the Nottingham a standout. A simple chevron motif, knotted fringes, and your logo on the patch clearly make it best in class. Recipients will snuggle up to its cozy embrace at home, by the firepit, or spring sporting events and picnics.