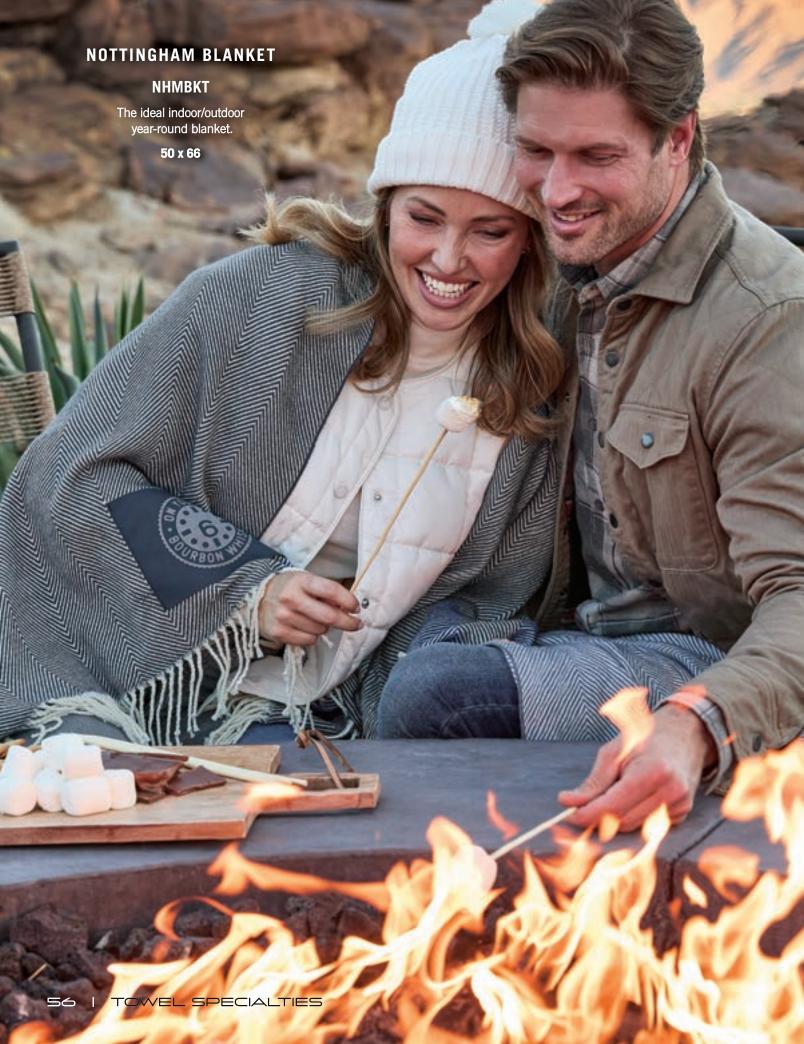

# < SONOMA KITCHEN TEA TOWEL HOTKIT

20 X 26

Elegant design makes the Nottingham a standout. A simple chevron motif, knotted fringes, and your logo on the patch clearly make it best in class. Recipients will snuggle up to its cozy embrace at home, by the firepit, or spring sporting events and picnics.