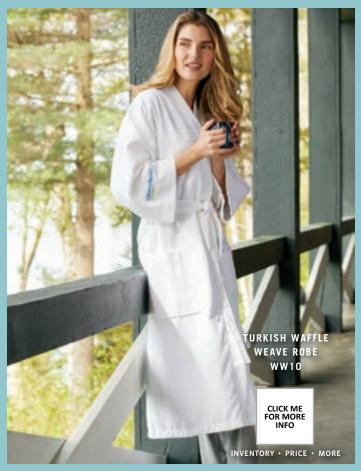

## BUNGALOW SPA ROBE BGLWSR

For those with discerning taste, this unisex waffle weave robe blends sophistication with comfort.

LOGO EMBROIDERED ON CHEST OR PRINTED ON SLEEVE.

> CLICK ME FOR MORE INFO

INVENTORY · PRICE · MORE