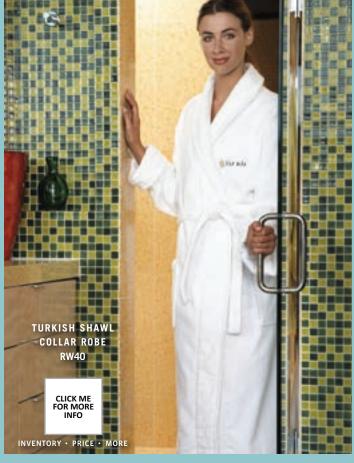

NFO INVENTORY · PRICE · MORE TOWELSPECIALTIES.COM | 59



### STONEHOUSE SWEATSHIRT ➤ **BLANKETS**

~ STANDARD SIZE ~

SHSSTD

50 X 60

~ LUXURY SIZE ~

**SHSDLX** 

Grey only.

60 X 84





CLICK ME FOR MORE INFO

INVENTORY • PRICE • MORE





#### **≺ KINGSTON BLANKETS**

~ STANDARD SIZE ~

50 BY 60

**KINBKT** 

~ LUXURY SIZE ~

60 BY 70

**KINBXL** 



INVENTORY · PRICE · MORE







## **HERRINGTON SCARF** ➤ 12 BY 70 **HERSCF**

CLICK ME FOR MORE INFO

INVENTORY · PRICE · MORE





**▼** BRADSHAW SCARF 12 BY 70

**BRDSCF** 







INVENTORY · PRICE · MORE

## BUNGALOW SPA ROBE BGLWSR

For those with discerning taste, this unisex waffle weave robe blends sophistication with comfort.

LOGO EMBROIDERED ON CHEST OR PRINTED ON SLEEVE.

> CLICK ME FOR MORE INFO

INVENTORY · PRICE · MORE