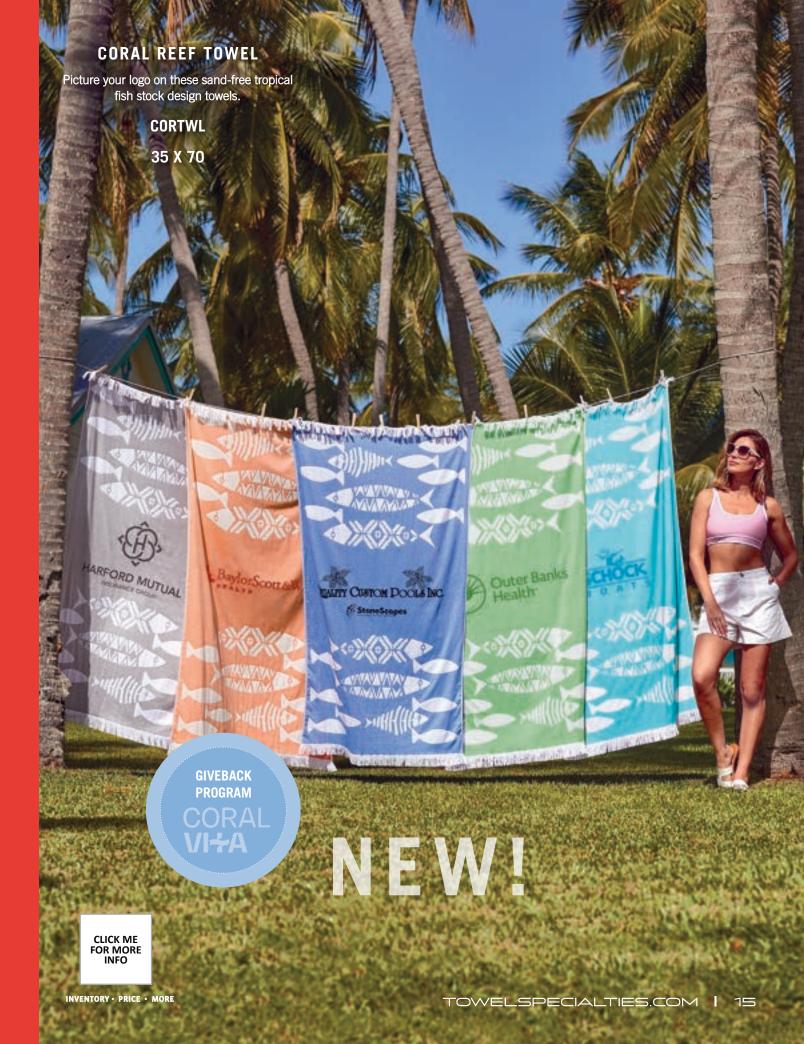

Distributor Choice Award for **Best Towel, Robe & Blanket Supplier.** You'll see why 100% of our customers, when surveyed, say they will do business with us again.





















Crafted from premium cotton, this Turkish towel gets softer with each wash. Horizontal multi-toned stripes frame your full-size logo while the knotted hand-tied tassels add extra flair. Quick-drying, sand-free, and stylish, it combines both form and function. Available in turquoise, grey or navy.





Fashion takes a front seat, right next to your large logo, on this Turkish peshtemal towel. Great as a towel or wrap, the Hamilton Vintage features accent stripes and knotted twisted tassels on both edges. Best of all, it's quick drying, absorbent, and sand-free.





## ILIANA BEACH TOWEL

**ILPBT** 



































Whether it's a beach, golf, sport or fitness towel, speed to market and affordability are both key in today's world. For a last-minute project or a specific budget target, the Xpress Towel line by Towel Specialties is the most reliable in the industry.















## NEW **EMERALD TOTE BAG** EMXBAG1 With or without the towel on page 34, this sublimated bag is a winner! 18 X 18 **30 DAY IMPORT PROGRAM** WITH FREE FREIGHT. (300 PC. MIN.) **OUTSTANDING PRICES!** CLICK ME FOR MORE INFO INVENTORY · PRICE · MORE TOWELSPECIALTIES.COM |





The Shipley Reusable Tote is a great accessory that enhances the towel-giving experience. But, here's a little secret: it's also a handy bag in its own right. Its large size and sturdy construction means this functional tote will f