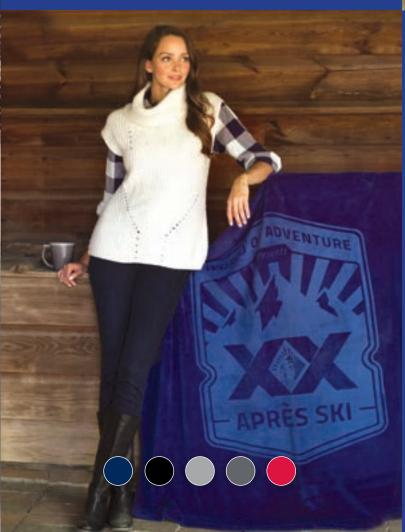

#### **≺ KINGSTON BLANKETS**

~ STANDARD SIZE ~

50 BY 60

**KINBKT** 

~ LUXURY SIZE ~

60 BY 70

**KINBXL** 

INVENTORY · PRICE · MORE