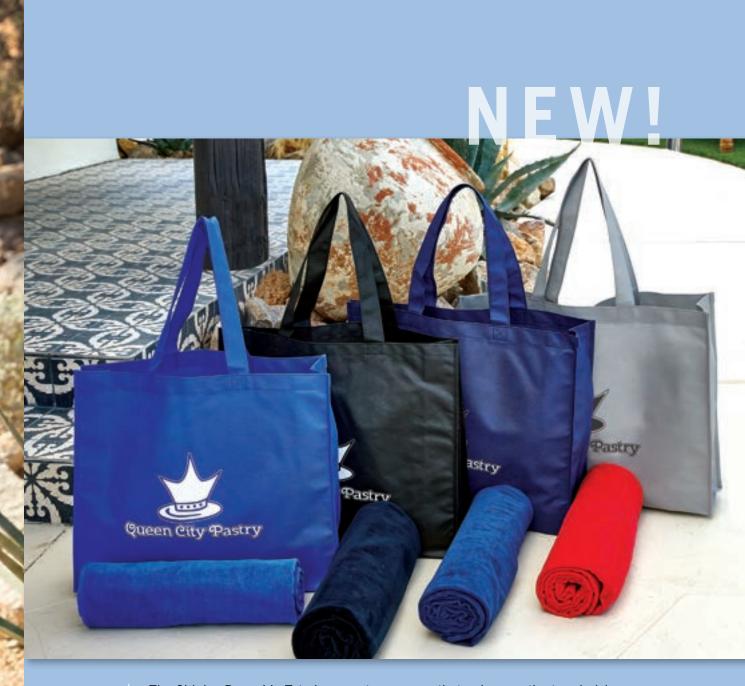

The Shipley Reusable Tote is a great accessory that enhances the towel-giving experience. But, here's a little secret: it's also a handy bag in its own right. Its large size and sturdy construction means this functional tote will find its way to the beach, pool, boats, stores...well, anywhere!