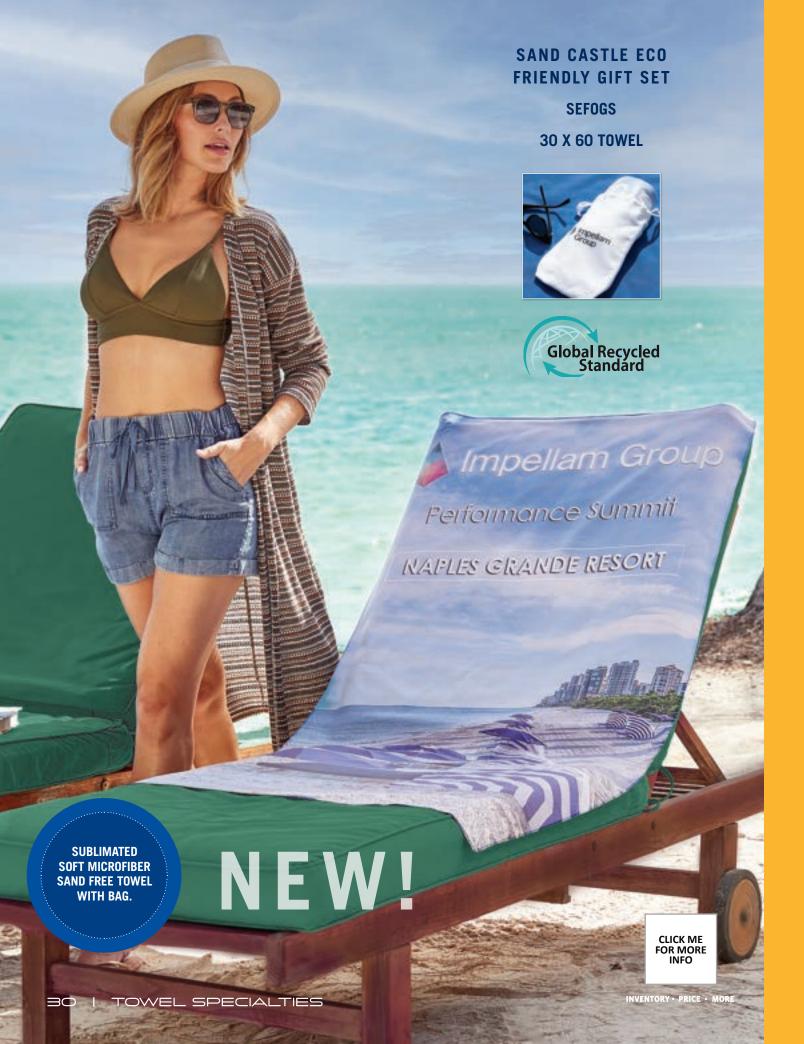

stripes frame your full-size logo while the knotted hand-tied tassels add extra flair. Quick-drying, sand-free, and stylish, it combines both form and function. Available in turquoise, grey or navy.





Fashion takes a front seat, right next to your large logo, on this Turkish peshtemal towel. Great as a towel or wrap, the Hamilton Vintage features accent stripes and knotted twisted tassels on both edges. Best of all, it's quick drying, absorbent, and sand-free.





## ILIANA BEACH TOWEL

**ILPBT** 



































Whether it's a beach, golf, sport or fitness towel, speed to market and affordability are both key in today's world. For a last-minute project or a specific budget target, the Xpress Towel line by Towel Specialties is the most reliable in the industry.















## NEW **EMERALD TOTE BAG** EMXBAG1 With or without the towel on page 34, this sublimated bag is a winner! 18 X 18 **30 DAY IMPORT PROGRAM** WITH FREE FREIGHT. (300 PC. MIN.) **OUTSTANDING PRICES!** CLICK ME FOR MORE INFO INVENTORY · PRICE · MORE TOWELSPECIALTIES.COM |





The Shipley Reusable Tote is a great accessory that enhances the towel-giving experience. But, here's a little secret: it's also a handy bag in its own right. Its large size and sturdy construction means this functional tote will find its way to the beach, pool, boats, stores...well, anywhere!



CLICK ME FOR MORE INFO

INVENTORY · PRICE · MORE

TITAN BEACH BAG ➤ WBB





SKIPPER BAG A
SKPBAG

✓ LAND AND SEA BAG LSBAG

# SUNBURST PICNIC BLANKET SUNBKT Water-resistant with reverse black side that hides dirt. Ta