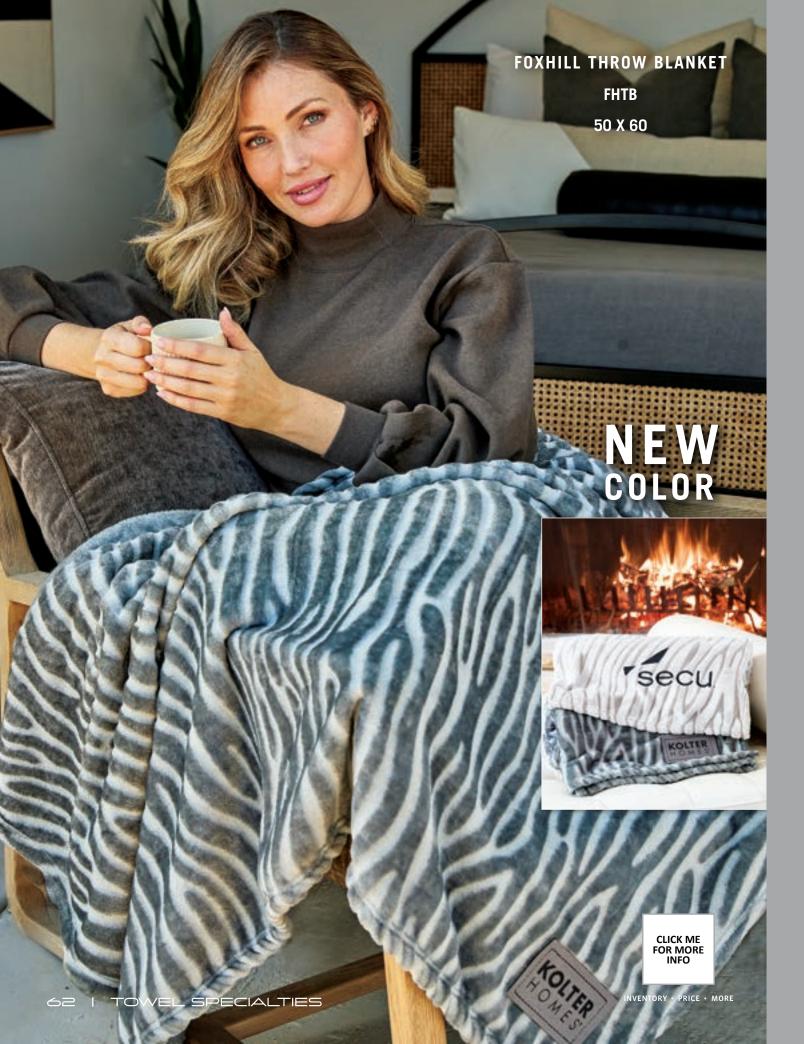

Elegant design makes the Nottingham a standout. A simple chevron motif, knotted fringes, and your logo on the patch clearly make it best in class. Recipients will snuggle up to its cozy embrace at home, by the firepit, or spring sporting events and picnics.



# WEXFORD CLASSIC BLANKET WEXBKT learty cable knit material with a laser patch 50 X 60 NEW! INDULGE YOURSELF IN A SOFT, **WARM HUG** CLICK ME FOR MORE INFO INVENTORY · PRICE · MORE TOWELSPECIALTIES.COM | 59



### STONEHOUSE SWEATSHIRT ➤ **BLANKETS**

~ STANDARD SIZE ~

SHSSTD

50 X 60

~ LUXURY SIZE ~

**SHSDLX** 

Grey only.

60 X 84





CLICK ME FOR MORE INFO

INVENTORY • PRICE • MORE





#### **≺ KINGSTON BLANKETS**

~ STANDARD SIZE ~

50 BY 60

**KINBKT** 

~ LUXURY SIZE ~

60 BY 70

**KINBXL** 



INVENTORY · PRICE · MORE







## **HERRINGTON SCARF** ➤ 12 BY 70 **HERSCF**

CLICK ME FOR MORE INFO

INVENTORY · PRICE · MORE





**▼** BRADSHAW SCARF 12 BY 70

**BRDSCF** 







INVENTORY · PRICE · MORE

## BUNGALOW SPA ROBE BGLWSR

For those with discerning taste, this unisex waffle weave robe blends sophistication with comfort.

LOGO EMBROIDERED ON CHEST OR PRINTED ON SLEEVE.

> CLICK ME FOR MORE INFO

INVENTORY · PRICE · MORE