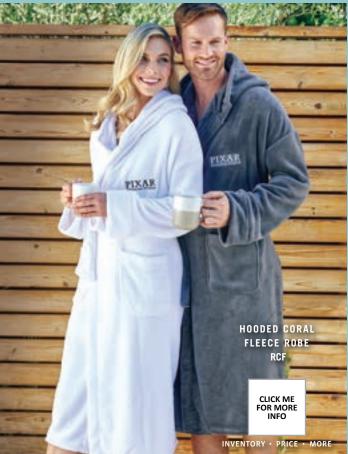

## BUNGALOW SPA ROBE BGLWSR

For those with discerning taste, this unisex waffle weave robe blends sophistication with comfort.

LOGO EMBROIDERED ON CHEST OR PRINTED ON SLEEVE.

> CLICK ME FOR MORE INFO

INVENTORY · PRICE · MORE