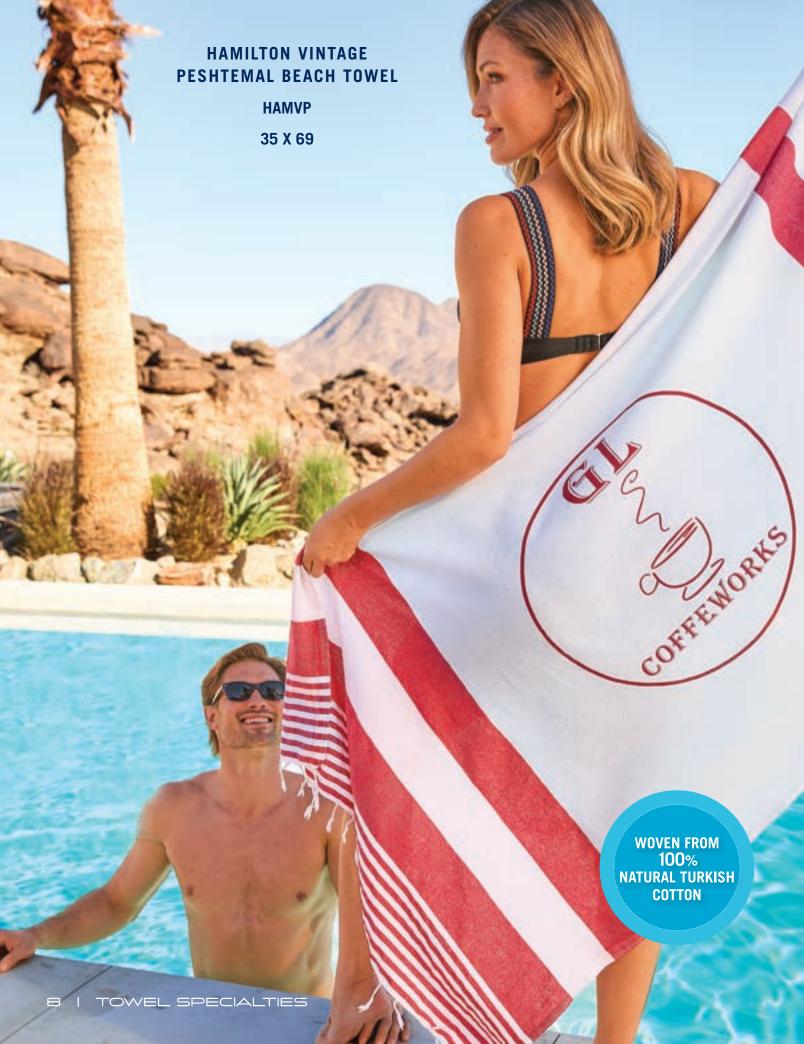

Fashion takes a front seat, right next to your large logo, on this Turkish peshtemal towel. Great as a towel or wrap, the Hamilton Vintage features accent stripes and knotted twisted tassels on both edges. Best of all, it's quick drying, absorbent, and sand-free.