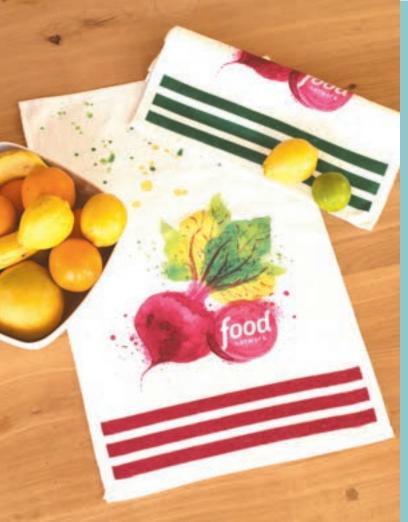

# NAPA VELOUR KITCHEN TOWEL > **HOTDRY** 16 X 24

CLICK ME FOR MORE INFO

# < SONOMA KITCHEN TEA TOWEL HOTKIT

20 X 26

Elegant design makes the Nottingham a standout. A simple chevron motif, knotted fringes, and your logo on the patch clearly make it best in class. Recipients will snuggle up to its cozy embrace at home, by the firepit, or spring sporting events and picnics.