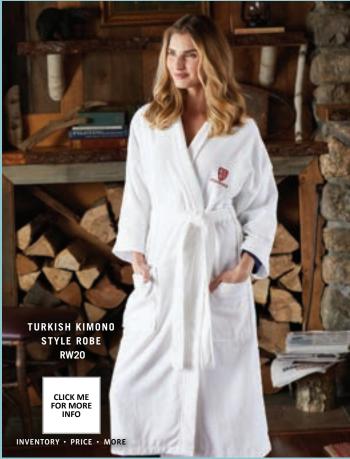

INVENTORY · PRICE · MORE TOWELSPECIALTIES.COM | 59



### STONEHOUSE SWEATSHIRT ➤ **BLANKETS**

~ STANDARD SIZE ~

SHSSTD

50 X 60

~ LUXURY SIZE ~

**SHSDLX** 

Grey only.

60 X 84





CLICK ME FOR MORE INFO

INVENTORY • PRICE • MORE





#### **≺ KINGSTON BLANKETS**

~ STANDARD SIZE ~

50 BY 60

**KINBKT** 

~ LUXURY SIZE ~

60 BY 70

**KINBXL** 



INVENTORY · PRICE · MORE







## **HERRINGTON SCARF** ➤ 12 BY 70 **HERSCF**

CLICK ME FOR MORE INFO

INVENTORY · PRICE · MORE





**▼** BRADSHAW SCARF 12 BY 70

**BRDSCF** 







INVENTORY · PRICE · MORE

## BUNGALOW SPA ROBE BGLWSR

For those with discerning taste, this unisex waffle weave robe blends sophistication with comfort.

LOGO EMBROIDERED ON CHEST OR PRINTED ON SLEEVE.

> CLICK ME FOR MORE INFO

INVENTORY · PRICE · MORE